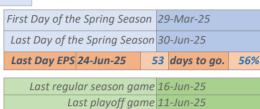

## **Spring Summary**

Friday, May 2, 2025 11:41:11 AM

Version: Update 5/7 games-05021135

|          | Days    |                    |          |         |       |            |        |
|----------|---------|--------------------|----------|---------|-------|------------|--------|
|          | Complet | Today              | Combined | Pending |       | Total Days |        |
| Day Type | n       | n                  | %        | n       | %     | n          | %      |
| Blackout | 2       |                    | 5.7%     | 7       | 11.9% | 9          | 9.6%   |
| Game Day | 29      | 1                  | 85.7%    | 52      | 88.1% | 82         | 87.2%  |
| Rainout  | 3       |                    | 8.6%     |         |       | 3          | 3.2%   |
| Total    | 34      | 1                  |          | 59      |       | 94         |        |
| Percent  | 37.2%   | of Season Days are |          |         | 62.8% | are Rema   | aining |
| ,        |         | Completed          |          |         |       |            |        |