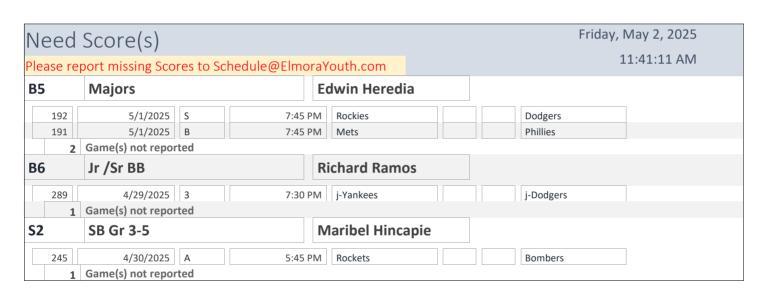

|                            | Season | Playoffs |
|----------------------------|--------|----------|
| Total Games                | 300    | 28       |
| Completed                  | 142    |          |
| Percent Games<br>Completed | 47.3%  |          |